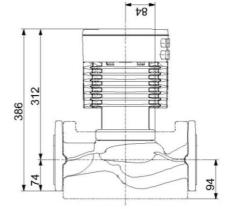

## **Technical details**

| DRIVE                         |      |
|-------------------------------|------|
| Pump Type                     |      |
| Motor                         |      |
| Electrical Requirements       |      |
| Enclosure Rating              |      |
| Thermal Class                 |      |
| Temperature class             |      |
| Bearings                      |      |
| Operating Modes               |      |
| GENERAL DATA                  |      |
| Pump Housing                  |      |
| Impellor                      |      |
| Connection Type               |      |
| Connection Size               | inch |
| Maximum Pressure              | bar  |
| Liquid Temperature Range      | °C   |
| Weight                        | kg   |
| Min-Maximum Power consumption | W    |
| Min-Maximum Current draw      | Α    |
| Approvals                     |      |
| DIMENSIONS                    |      |
| Port to port length           | mm   |

| Potable Water                             |
|-------------------------------------------|
| Electric with integrated motor protection |
| 230V /1Ph/ 50hz                           |
| IP55                                      |
| F                                         |
| TF120                                     |
| Product lubricated special plain bearing  |
| Integrated frequency converter            |
|                                           |
| Stainless Steel                           |
| Composite                                 |
| DIN PN 6/10                               |
| DN65                                      |
| 10                                        |
| -10 / 110°C                               |
| 24.6                                      |
| 21-600                                    |
| 0.23-2.74                                 |
| CE,WEEE,WRAS                              |
|                                           |
| 340                                       |
| la al                                     |