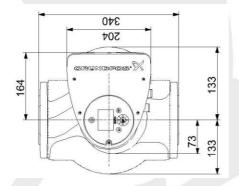

## **Technical details**

| DRIVE                         |      |
|-------------------------------|------|
| Pump Type                     |      |
| Motor                         |      |
| Electrical Requirements       |      |
| Enclosure Rating              |      |
| Thermal Class                 |      |
| Temperature class             |      |
| Bearings                      |      |
| Operating Modes               |      |
| GENERAL DATA                  |      |
| Pump Housing                  |      |
| Impellor                      |      |
| Connection Type               |      |
| Connection Size               | inch |
| Maximum Pressure              | bar  |
| Liquid Temperature Range      | °C   |
| Weight                        | kg   |
| Min-Maximum Power consumption | W    |
| Min-Maximum Current draw      | Α    |
| Approvals                     |      |
| DIMENSIONS                    |      |
| Port to port length           | mm   |

| Potable Water                             |
|-------------------------------------------|
| Electric with integrated motor protection |
| 230V /1Ph/ 50hz                           |
| IP55                                      |
| F                                         |
| TF120                                     |
| Product lubricated special plain bearing  |
| Integrated frequency converter            |
|                                           |
| Stainless Steel                           |
| Composite                                 |
| DIN PN 6/10                               |
| DN65                                      |
| 10                                        |
| -10 / 110°C                               |
| 24.6                                      |
| 21-600                                    |
| 0.23-2.74                                 |
| CE,WEEE,WRAS                              |
|                                           |
| 340                                       |
| la al                                     |